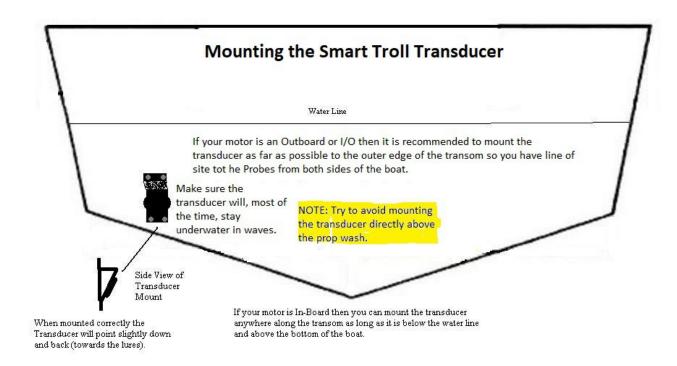

### **Installing the Transducer:**

Mount the Transducer as indicated below...and drill a hole to run the wire through your Transom to the area where you want to mount the Smart Troll Receiver. You can mount the transducer any where below the waterline...but above the bottom of the boat.